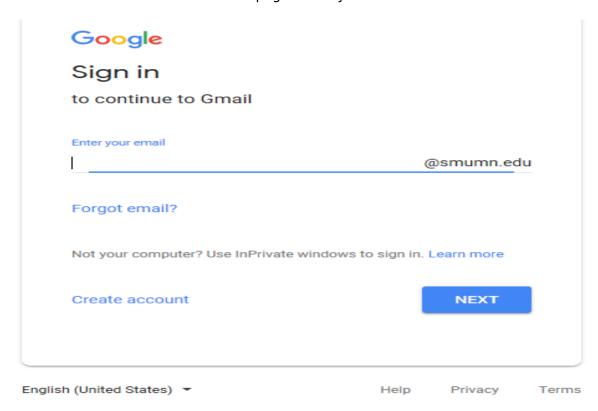

## To access the SMUMN Google email login page:

Type webmail.smumn.edu in your browser's address bar.

This is a screen shot of the page. Enter your username in the field.

You may also access your SMUMN Gmail account through Google's logon pages, at gmail.com, however you must use your full SMU email address to login (e.g. <a href="mailto:username@smumn.edu">username@smumn.edu</a>).