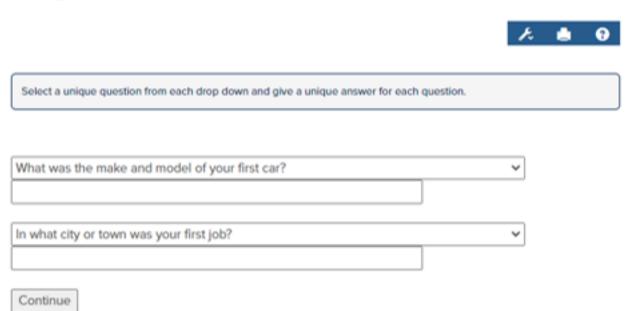

# The first time you will log in to <u>The Nest</u> by using your temporary password.

- Use your new SMUMN email address as the username. Use your temporary password from your decision letter as your first time password.
- It will ask you to set up your personal "Challenge Security Questions" the first time you log in.