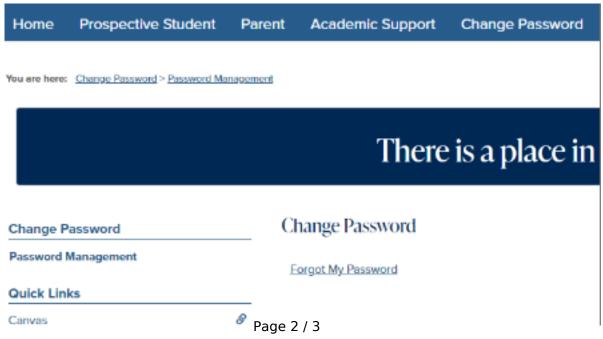

# If you forget or need to change your password after your first sign-in:

To use these instructions you must have already completed the first sign-in with your temporary password. Use the menu tab "Change Password" and then use "Forgot my Password." You will be asked to answer your personal security questions before setting up your new password. If you don't see the menu on your mobile screen, use the upper left corner hamburger button to open the menu list.