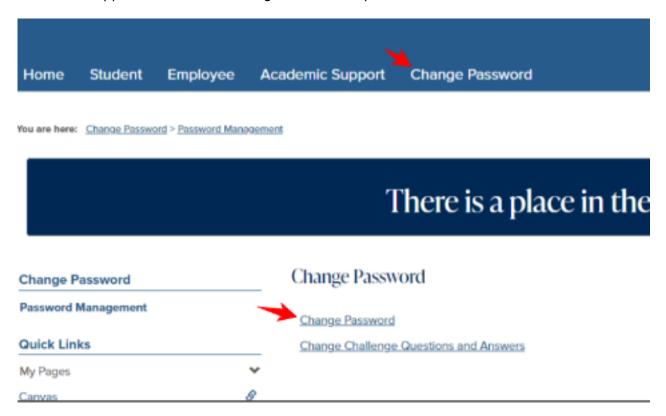

## Change Password

 Next, you will use the "Change Password" menu tab to set up your personal password, and Page 1/3

© 2025 Saint Mary's University of Minnesota <helpdesk@smumn.edu> | 2025-01-13 22:16

#### **Reset Passwords**

pick the "Change Password" button. If you don't see the menu on your mobile screen, use the upper left corner hamburger button to open the menu list.

• This new personal password is used for The Nest, email, Canvas online classroom, financial aid, billing, eResLife (if using Winona campus housing), library access, and more.